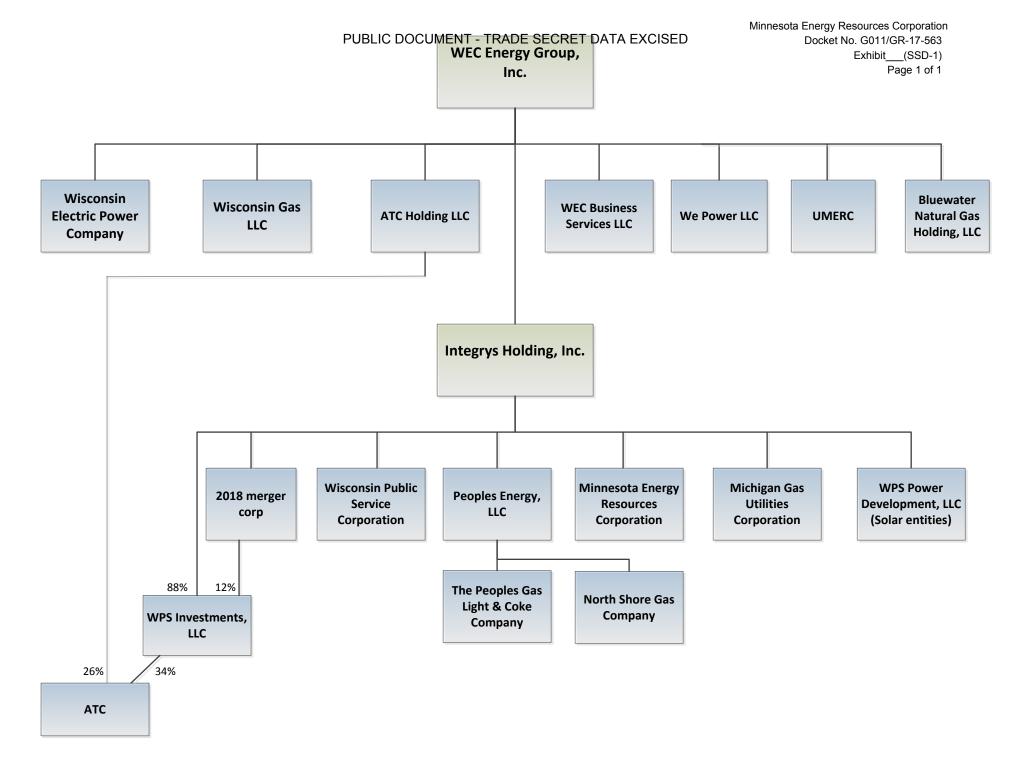

| 1  |    | between base-year and test-year rate base, other income, and expense data, as well as     |
|----|----|-------------------------------------------------------------------------------------------|
| 2  |    | reflect the financial adjustments to the Company's position. Additional information is    |
| 3  |    | provided by other witnesses in this case, as indicated below.                             |
| 4  |    |                                                                                           |
| 5  | Q. | ARE YOU SPONSORING ANY EXHIBITS IN CONNECTION WITH YOUR                                   |
| 6  |    | TESTIMONY IN THIS PROCEEDING?                                                             |
| 7  | A. | Yes. I am sponsoring the materials contained in MERC's Volume 3 providing required        |
| 8  |    | financial information for the 2016 historical year, the 2017 projected year, and the 2018 |
| 9  |    | proposed test year on which MERC has based its rate increase request. This information    |
| 10 |    | fulfills the filing requirements of Minn. R. 7825.3900 to 7825.4400. The Filing           |
| 11 |    | Requirements Compliance Table lists each requirement of these rules and the location of   |
| 12 |    | the required information in MERC's filing.                                                |
| 13 |    |                                                                                           |
| 14 | Q. | ARE YOU ALSO SPONSORING EXHIBITS ATTACHED TO YOUR DIRECT                                  |
| 15 |    | TESTIMONY?                                                                                |
| 16 | A. | Yes. I am also sponsoring the following exhibits:                                         |
| 17 |    | • Exhibit (SSD-1) shows the WEC corporate structure, including all major                  |
| 18 |    | regulated and major non-regulated entities.                                               |
| 19 |    | • Exhibit (SSD-2) breaks down the major components of the revenue                         |
| 20 |    | deficiency.                                                                               |
| 21 |    | • Exhibit (SSD-3) identifies the construction forecast by project.                        |
| 22 |    | • Exhibit (SSD-4) is a bridge schedule of sales and customer counts.                      |
| 23 |    | • Exhibit (SSD-5) is a process description and process flows of bill checks.              |
|    |    |                                                                                           |