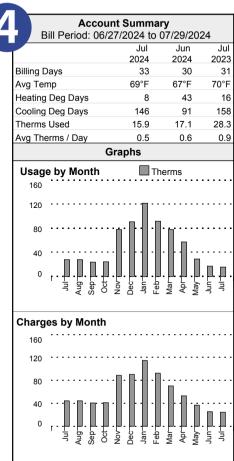

\$24.64 \$24.64 Gas Service Gas Residential With Heat GS-Res NNG Meter NGM1234 Actual Reading 07/30/2024 1879 Actual Reading 06/27/2024 -1866 13 Meter Constant x 1 1137

|                                | motor constant                          | , , , , , , , , , , , , , , , , , , , |         |
|--------------------------------|-----------------------------------------|---------------------------------------|---------|
|                                | Total Gas Use                           | 14.48 CCF                             |         |
|                                | 14.5 CCF x 1.096 BTU = 15.9 Therms      |                                       |         |
| Local Distribution Service     |                                         |                                       |         |
| Monthly Customer Charge        | 33 Days at \$9.50000                    |                                       | \$9.50  |
| Distribution Charge            | 15.9 Therms at \$0.32919                |                                       | \$5.23  |
| Gas Supply Service             |                                         |                                       |         |
| Base Gas Cost                  | 15.9 Therms at \$0.655330               |                                       | \$10.42 |
| Purchased Gas Adjustment       | 15.9 Therms at -\$0.296890 (4/33 Days)  |                                       | -\$0.56 |
| Purchased Gas Adjustment       | 15.9 Therms at -\$0.292510 (29/33 Days) |                                       | -\$4.10 |
| Other Service Charges/Credits  |                                         |                                       |         |
| Decoupling Adjustment          | 15.9 Therms at \$0.025440               |                                       | \$0.40  |
| Conservation Cost Recovery Adj | 15.9 Therms at \$0.00155                |                                       | \$0.02  |
| Infrastructure Rider           | 15.9 Therms at \$0.002270               |                                       | \$0.04  |
| Taxes                          |                                         |                                       |         |
| State Tax                      | 6.875% of \$22.95                       |                                       | \$1.58  |
| County Tax Dodge               | 0.5% of \$22.95                         |                                       | \$0.11  |
| Franchise Fee Mantorville      |                                         |                                       | \$2.00  |
|                                | ;                                       | Subtotal:                             | \$24.64 |
|                                |                                         |                                       |         |